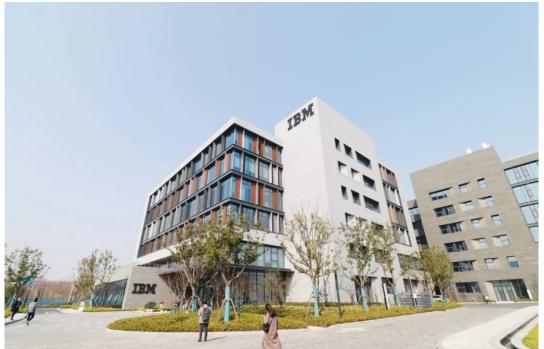

## IBM opens headquarters with R&D centers in Shanghai

Written by Helen Monday, 28 January 2019 15:53

US high-tech firm International Business Machines (IBM) opened its new headquarters including research and development (R&D) centers in Shanghai on Thursday.

Located on the "Alsland" of Zhangjiang Science City in Pudong New Area, the new headquarters include the company's China Research Lab, China Systems Lab and China Development Lab.