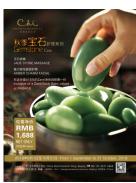

This medium-pressure, soothing treatment uses polished jade stones for their harmony inducing energetic properties with specific traditional Chinese massage techniques. The Meridian Tracing Guasha Massage, to release blocked chi.